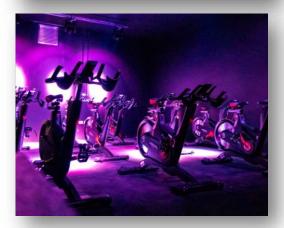

Installation of all mechanical works including LPHW Heating System, with Cooling Systems, Water, Waste, Ventilation, Sanitaryware and BMS Controls.

The fit-out for the new gym located in the heart of Donnybrook included full gym, free weights, cardio and machine areas, spinning rooms with modern neon lighting, boxing area, toilets & changing room.