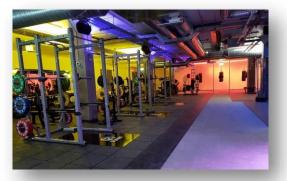

## **Raw Gym Donnybrook**

Client: Consultant:

Raw Gym Axis Engineering Main Contractor: BHA Construction

Riverside took the role of Mechanical Contractor for Raw Gyms New 20.000sq ft state of the art facility at Donnybrook house.

Installation of all mechanical works including LPHW Heating System, with Cooling Systems, Water, Waste, Ventilation, Sanitaryware and BMS Controls.

The fit-out for the new gym located in the heart of Donnybrook included full gym, free weights, cardio and machine areas, spinning rooms with modern neon lighting, boxing area, toilets & changing room.